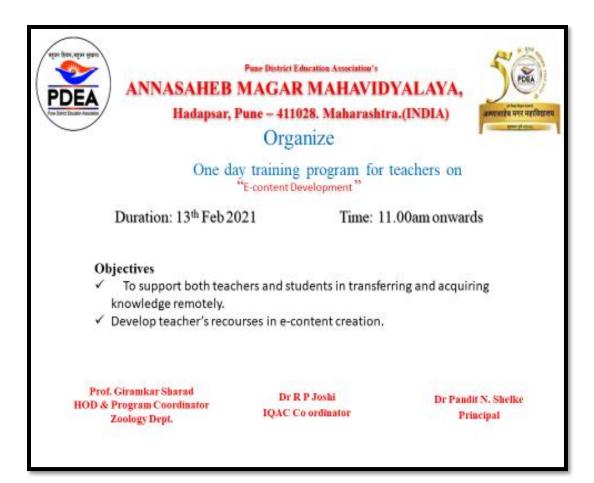

# One-day E-content Development training programme for college faculty Brochure

 $C \ R \ I \ T \ E \ R \ I \ O \ N \ - \ V \ I \ ( \ S \ S \ R \ - \ C \ y \ c \ l \ e \ - \ 4 \ )$ 

Page 23 | 55

PDEA's Annasaheb Magar College Hadapsar Pune and Savitribai Phule Pune University's e-Content Development Department jointly organized e-content development training for our college teacher on Saturday 13<sup>th</sup> February 2021. 84 teachers of this college attended an online training workshop. The introductory speech of the workshop was given by the Hon'ble Principal of the College, Dr. Pandit Shelke and he explained the importance of making educational videos for students and congratulated the trainees. Coordinator of e-Content Development Department of Savitribai Phule Pune University Shri. Vinay Shendge informed about the e-Content Development Department. Rajesh Vartak gave detailed information on how to create a powerpoint presentation required for video production. At the same time, Shri. Sarang Bhide boosted the morale of the professors by imparting detailed training on video making. The program was coordinated by the coordinator of the college e-Content Development Committee Dr. Sharad Giramkar. Vice-principal Prashant Mule thanked the audience.