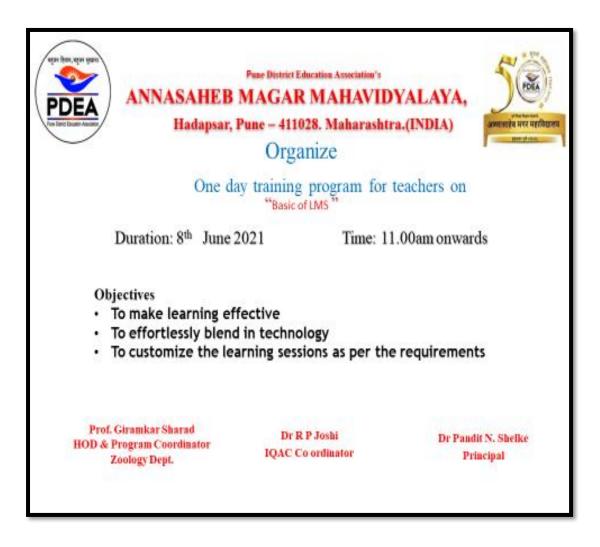

### One-day Training Program on basic of LMS by Dr. Prashant Malay Brochure

C R I T E R I O N - V I (S S R - C y c l e - 4)

Page 31 | 55

### Training Program on basic of LMS by Dr. Prashant Malay

#### Pune District Education Association's Annasaheb Magar Mahavidyalaya Hadapsar, Pune-28

| Report on LMS Admin Training Workshop June 2021 |                                                                |               |                    |  |  |
|-------------------------------------------------|----------------------------------------------------------------|---------------|--------------------|--|--|
| Name of Department                              | Second phase LMS<br>Training Workshop by Dr.<br>Prashant Mulay | Academic Year | 2020-2021 Hadapsor |  |  |

#### Report on second phase online LMS training workshop:

Annasaheb Magar College, Hadapsar Pune, Pune District Board and Savitribai Phule Pune University's Department of E-Learning jointly organized LMS to facilitate online learning for students. The training will be given in four phases. In the first phase LMS training to LMS admins, second phase training on how to use LMS by professors, how to interact with your subjects and students and how to provide them educational materials, In the third phase training, the professors will learn how to impart online courses to the students, impart online education, record the attendance and examine the students on LMS and in the fourth phase, all the students will be trained to use LMS.

The online inauguration of the second phase training workshop was done by the auspicious hands of Principal Dr. Pandit Shelke on Tuesday 8<sup>th</sup> June 2021. On the occasion of inauguration, he said that in the present pandemic situation during the Corona period, the students in the rural areas of the college should take care not to be deprived of education. He congratulated trainees. The second phase of training was conducted by Dr. Prashant Mulay (the vice-principal of the college. He had given training on how to bring in the students in the LMS system and how to provide educational materials to the students at the grassroots level. A total of 94 professors of the college were trained in the second phase of LMS training. All the members of the LMS system worked hard to make this training workshop a success. The training was moderated by college LMS coordinator Dr. Sharad Giramkar.