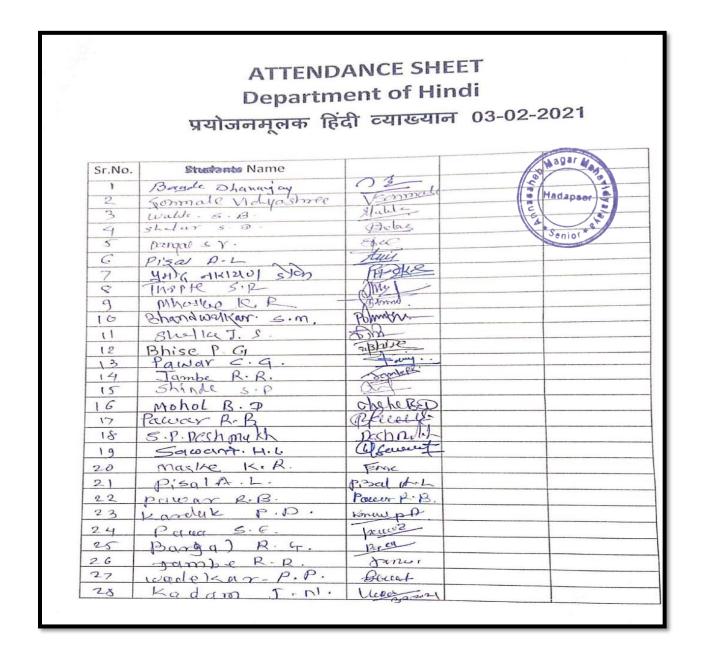

### Self Study Report: 2024 (4th Cycle)

| Sr. No | Name Topic                                                                               |                                                                        | Page<br>No |  |  |
|--------|------------------------------------------------------------------------------------------|------------------------------------------------------------------------|------------|--|--|
|        | Training Prog                                                                            | gram for Teaching Staff                                                |            |  |  |
| 1      | 1Computer ScienceOne day E-content Development<br>training programme for college faculty |                                                                        |            |  |  |
| 2      | Economics                                                                                | Workshop on Financial Literacy                                         | 26 - 30    |  |  |
| 3      | Computer Science                                                                         | Science One day Training Program on basic of LMS by Dr. Prashant Mulay |            |  |  |
| 4      | Training Program on QR code                                                              |                                                                        | 34 - 39    |  |  |
|        | Training Program                                                                         | m for Non-Teaching Staff                                               |            |  |  |
| 1      | Marathi                                                                                  | karyalayin Marathi - Bhashik<br>Kaushlyevikas                          | 41 - 44    |  |  |
| 2      | Hindi                                                                                    | Karyalaine Aur Prayojan Mulak Hindi                                    | 45 – 49    |  |  |
| 3      | BCA                                                                                      | Advance Excel                                                          | 50 - 55    |  |  |