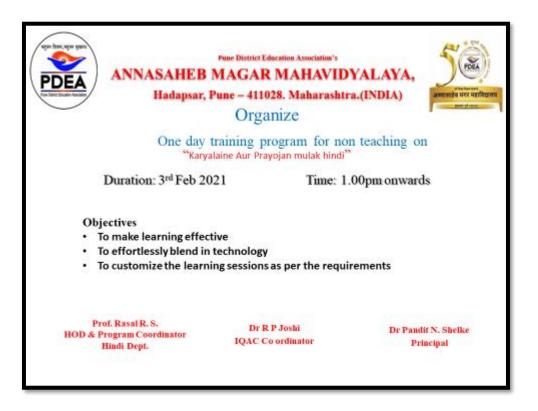

# One day E-content Development training programme for college faculty

Annasaheb Magar Mahavidyalaya Hadapsar, Pune-28

Report on E-content Development Training

|   | Name of Department | E-content<br>Committee. | Development | Academic Year | 2020-2021     |  |
|---|--------------------|-------------------------|-------------|---------------|---------------|--|
| 0 |                    | Committee.              |             |               | AT INCOMPRESS |  |

PDEA's Annasaheb Magar College Hadapsar Pune and Savitribai Phule Pune University's e-Content Development Department jointly organized e-content development training for our college teacher on Saturday 13<sup>th</sup> February 2021. 84 teachers of this college attended an online training workshop. The introductory speech of the workshop was given by the Hon'ble Principal of the College, Dr. Pandit Shelke and he explained the importance of making educational videos for students and congratulated the trainees. Coordinator of e-Content Development Department of Savitribai Phule Pune University Shri. Vinay Shendge informed about the e-Content Development Department. Rajesh Vartak gave detailed information on how to create a powerpoint presentation required for video production. At the same time, Shri. Sarang Bhide boosted the morale of the professors by imparting detailed training on video making. The program was coordinated by the coordinator of the college e-Content Development Committee Dr. Sharad Giramkar. Vice-principal Prashant Mule thanked the audience.

Video link of training workshop is given below:

https://youtu.be/0q104xcAxe8

C R I T E R I O N - V I (S S R - C y c l e - 4)

**Page 25 | 55** 

208/

Senior