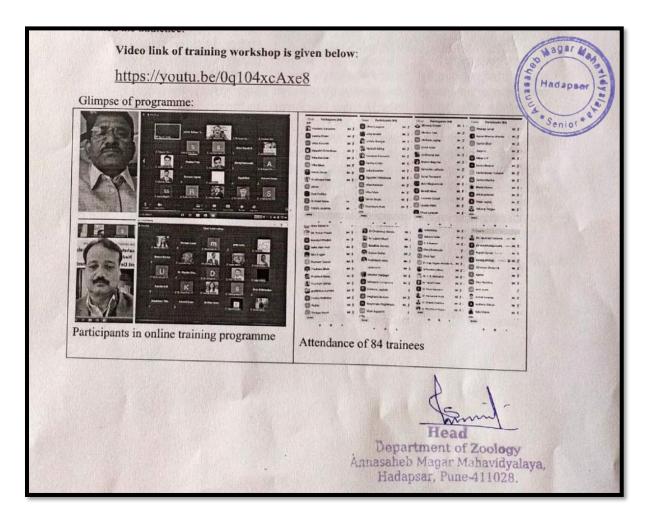

# One-day E-content Development training programme for college faculty Attendance

 $C \; R \; I \; T \; E \; R \; I \; O \; N \;\; - \;\; V \; I \; (\; S \; S \; R \; - \; C \; y \; c \; l \; e \; - \; 4 \; )$ 

PDEA's Annasaheb Magar College Hadapsar Pune and Savitribai Phule Pune University's e-Content Development Department jointly organized e-content development training for our college teacher on Saturday 13<sup>th</sup> February 2021. 84 teachers of this college attended an online training workshop. The introductory speech of the workshop was given by the Hon'ble Principal of the College, Dr. Pandit Shelke and he explained the importance of making educational videos for students and congratulated the trainees. Coordinator of e-Content Development Department of Savitribai Phule Pune University Shri. Vinay Shendge informed about the e-Content Development Department. Rajesh Vartak gave detailed information on how to create a powerpoint presentation required for video production. At the same time, Shri. Sarang Bhide boosted the morale of the professors by imparting detailed training on video making. The program was coordinated by the coordinator of the college e-Content Development Committee Dr. Sharad Giramkar. Vice-principal Prashant Mule thanked the audience.

Video link of training workshop is given below:

https://youtu.be/0q104xcAxe8

C R I T E R I O N - V I (S S R - C y c l e - 4)

**Page 25 | 55** 

208/

Senior