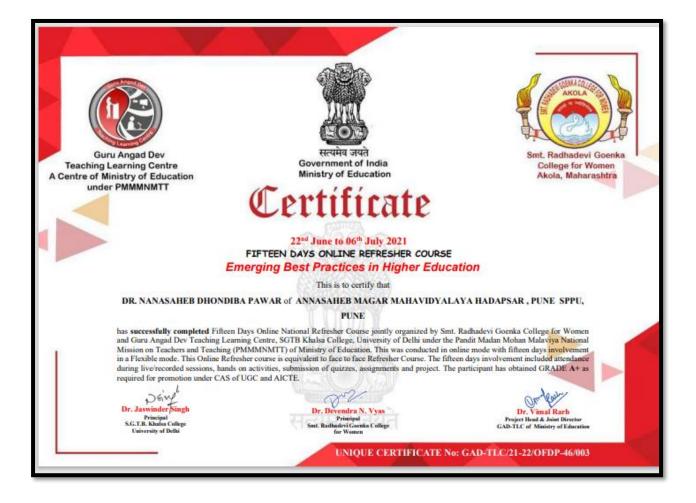

### Dr. Pawar N.D.: Emerging Best Practices in Higher Education

C R I T E R I O N - V I (S S R - C y c l e - 4)

Page 6 | 55