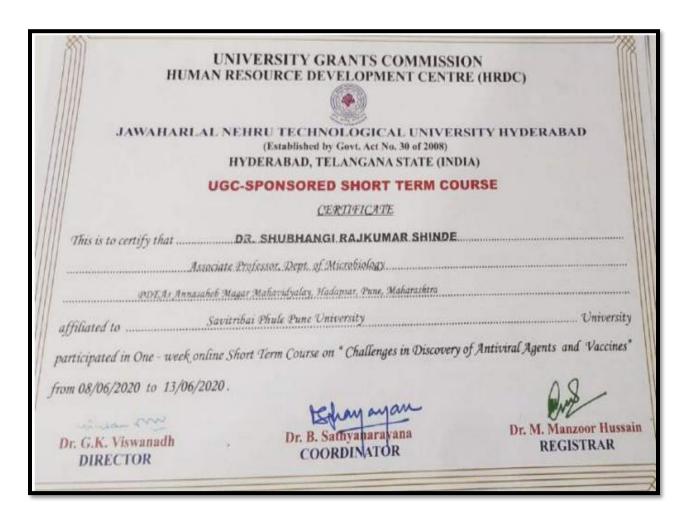

### Dr. Shinde S.R. Challenges in discovery of Antiviral Agents and Vaccines

C R I T E R I O N - V I (S S R - C y c l e - 4)

Page 19 | 55