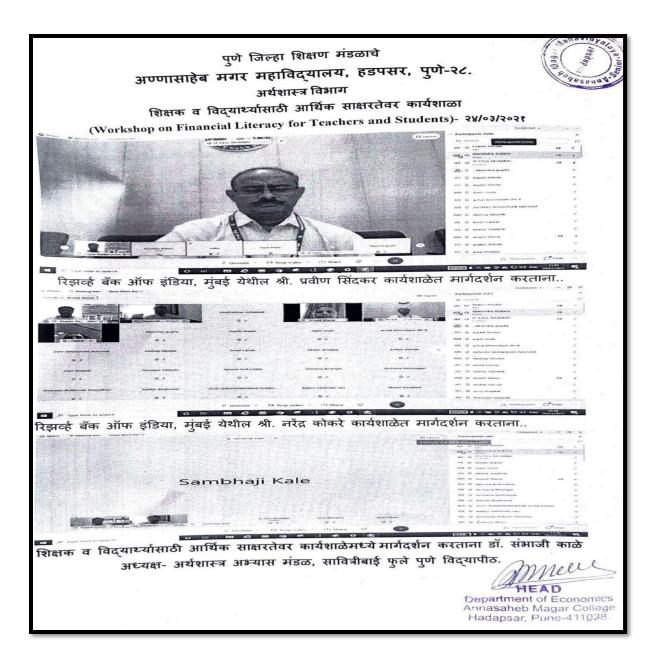

# Workshop on Financial Literacy Brochure

| (FUEA)                                                                               |                                        | AHAVIDYALAYA<br>Maharashtra.(INDIA)  | Second a terr referen        |
|--------------------------------------------------------------------------------------|----------------------------------------|--------------------------------------|------------------------------|
|                                                                                      | lay training pro<br>Workshop on Financ | ogram for teachers or<br>alLiteracy" | 1                            |
| Duration: 24th Marc                                                                  | ch 2021                                | Time: 11.30am onw                    | ards                         |
| Objectives <ul> <li>To create a Financially</li> <li>To Investor Awarenes</li> </ul> | 12101                                  | owered India                         |                              |
| Prof. Mane Anant<br>HOD & Program Coordinator<br>Economics Dept.                     | Dr R P Jo<br>IQAC Co ord               | DITI                                 | andit N. Shelke<br>Principal |
|                                                                                      |                                        |                                      |                              |

# Workshop on Financial Literacy **Notice**

Workshop on Financial Literacy

दि. १७/03/२०२१

पुणे जिल्हा शिक्षण मंडळाचे

अण्णासाहेब मगर महाविद्यालय, हडपसर, पुणे ४११०२८

अर्थशास्त्र विभाग

सूचना

अर्थशास्त्र विभागातील पदवी व पदव्युत्तर विभागातील सर्व विद्यार्थ्यांना सूचित करण्यात येते कि, "रिझर्व्ह बँक ऑफ इंडिया, मुंबई व अण्णासाहेब मगर महाविद्यालय अर्थशास्त्र विभाग" यांच्या संयुक्त विद्यमाने दि. २४/०३/२०२१ रोजी सकाळी ११.३० वाजता "शिक्षक आणि विद्यार्थ्यांसाठी आर्थिक साक्षरतेवर कार्यशाळा" (Workshop on Financial Literacy for Teachers and Students) ऑनलाईन पध्दतीने आयोजित केलेली आहे . सदर कार्यशाळेसाठी नावनोंदणी आणि ऑनलाईन उपस्थिती अनिवार्य आहे. नावनोंदणी करण्याची लिंक आपल्या ग्रुप वरती पाठविण्यात येईल. याची सर्वांनी नोंद घ्यावी. कार्यशाळेची ZOOM लिंक एक दिवस अगोदर विदयार्थ्यांना व शिक्षकांना पाठविण्यात येईल.

महविद्यालयातील अर्थशास्त्र विभागाच्या वतीने दिनांक २४/०३/२०२१ रोजी ण्णासाहेब मगर महाविद्यालय, हडपसर व रिझर्व्ह बँक ऑफ इंडिया, मुंबई यांच्या संयुक्त ध्यामाने "शिक्षक व विध्यार्थ्यासाठी आर्थिक आर्थिक साक्षरतेवर कार्यशाळा" (Workshop on nancial Literacy for Teachers and Students) ऑनलाईन पद्धतीने आयोजन करण्यात आले ते सदर कार्यशाळेचे उद्घाटन अर्थशास्त्र विभागप्रमुख प्रा. डॉ. अनंत माने यांच्या हस्ते करण्यात ाले. त्यांनी विध्यार्थाना मार्गदर्शन करताना रिझर्व्ह बँक ऑफ इंडियाची स्थापना कार्य, कायदे त्यादीविषयी माहिती देण्यात आली तसेच " कर्ज घ्या उत्पन्न वाढवा व कर्जाची परतफेड करून ापली पत वाढवा " अशाप्रकरच्या संदेश यांनी शिक्षक व विध्यार्थाना दिला.

रिझर्व्ह बँक ऑफ इंडिया, मुंबई येथील श्री. प्रवीण सिंदकर, श्री. नरेंद्र कोकरे यांनी गरबीआयच्या विविध प्रकारच्या बचतीच्या योजना, बॅकीग क्षेत्रातील गुंतवणूक, चलनविषयक गोरण, आंतरराष्ट्रीय व्यापाराचे धोरण, रेपोरेट, चलनवाढ, चलनघट इत्यादीविषयी सखोल माहिती कार्यशाळेमध्ये दिली व भविष्यातील बॅंकिंग क्षेत्रातील रोजगाराच्या संधी याविषयी विध्यार्थाना मार्गदर्शन केले.

डॉ. संभाजी काळे अध्यक्ष- अर्थशास्त्र अभ्यास मंडळ, सावित्रीबाई फुले पुणे विद्यापीठ यांनी शिक्षक व विद्यार्थ्यासाठी आर्थिक साक्षरतेवर कार्यशाळेमध्ये रिझर्व्ह बँक ऑफ इंडिया यांच्या वगवेगळ्या योजनेचा आढावा घेतला. तसेच विद्यार्थ्यांबरोबरच शिक्षकांनीही आर्थिक साक्षर होणे काळाची गरज असल्याचे प्रतिपादन केले. सदर कार्यशाळेकरिता राज्यातील २८२ लोकांनी नावनोंदणी केलेली होती व प्रत्यक्षात महविद्यालयातील १० शिक्षकांनी व १३१ विध्यार्थानी सहभाग घेतलेला होता अशाप्रकारच्या उपक्रम यशस्वी करण्यातकरिता महविद्यालयाचे प्राचार्य डॉ. पंडित शेळके सर यांचे नेहमीच सहकार्य असते. सदर कार्यशाळेचे संयोजन व आभारप्रदर्शन प्रा. प्रवीण पोतदार यांनी केले व संयोजकच्या वतीने कार्यशाळा संपल्याचे जाहीर केले.